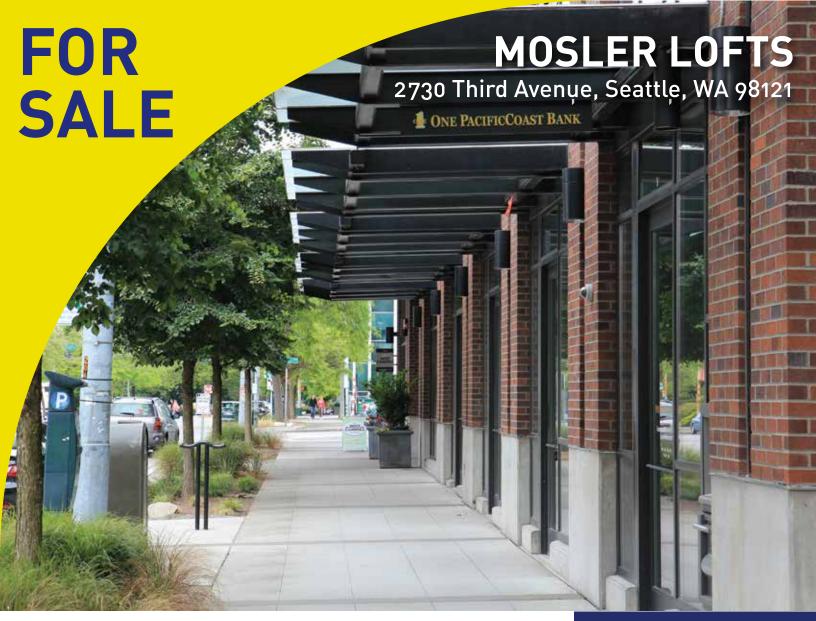

## **COMMERCIAL CONDO**COMMERCIAL UNIT 1 - 1,926 SF

- \$963,000 Price
- Built out as bank space with several privates and conference room.
- High ceilings and windows, HVAC, one bathroom, break room, kitchenette, two privates and a conference room
- Possibility to include CU 2-4 (3,212 SF) and CU 5 (390 SF)
- CU 2-4 leased but never occupied and very clean
- LEED Silver green building.