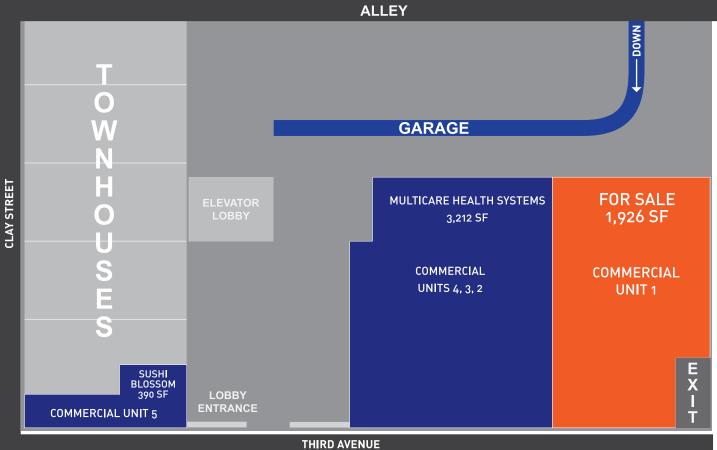

## **COMMERCIAL CONDO**COMMERCIAL UNIT 1 - 1,926 SF

- \$963,000 Price
- Built out as bank space with several privates and conference room.
- High ceilings and windows, HVAC, one bathroom, break room, kitchenette, two privates and a conference room
- Possibility to include CU 2-4 (3,212 SF) and CU 5 (390 SF)
- CU 2-4 leased but never occupied and very clean
- LEED Silver green building.