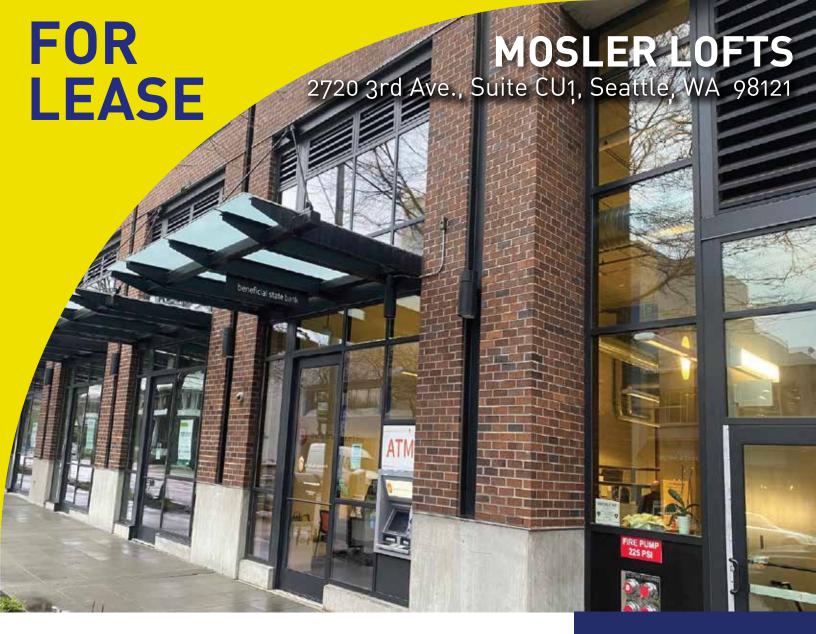

## COMMERCIAL UNIT 1 - 1,926 SF

- Operating Bank Available October 1, 2020
- LEED Silver construction.
- 2 privates, vault and break rooms, bathroom and open work area.
- One block from the Seattle Center