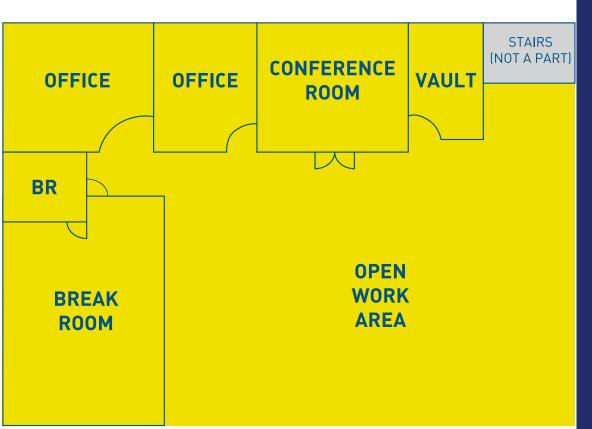

## **LEASE PLAN**

## COMMERCIAL UNIT 1 - 1,926 SF

- Operating Bank Available October 1, 2020
- LEED Silver construction.
- 2 privates, vault and break rooms, bathroom and open work area.
- One block from the Seattle Center